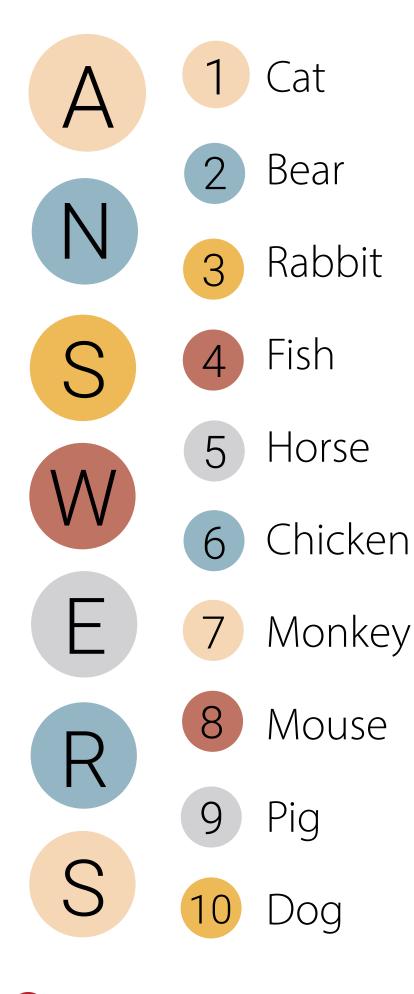

## CAN YOU GUESS THE ANIMAL USING OUR HINTS?

| 1 I'm a soft and furry pet. I purr when you pet me, and I like to chase mice. I am a | I live in the woods. I'm very big and furry.<br>I like to eat fish and berries. I am a        |
|--------------------------------------------------------------------------------------|-----------------------------------------------------------------------------------------------|
| 3 I have long ears and like to "hop". I like to eat grass and carrots. I am a        | 4 I breathe with gills. I have scales that cover me and I swim using my fins. I am a          |
| 5 I have a long mane. I like to gallop, and I often "neigh". I am a                  | 6 I live in house called a coop. I have two legs,<br>two wings and a tail. I lay eggs. I am a |
| 7 I love to eat bananas and swing through the trees. I am a                          | 8 I'm very small. I like to eat cheese and I<br>"squeek". I am a                              |
| 9 I live on a farm. My nose is called a snout.<br>I say "oink oink". I am a          | 10 I have four legs. I am very smart and like to go for walks. I can wag my tail. I am a      |
| AW The College of Animal Welfare                                                     |                                                                                               |